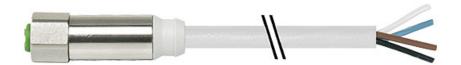

M12-Steel female connector straight with cable PVC-OB 4x0,34 grey 1,5m

stay connected

Female straight 4-pole

Image