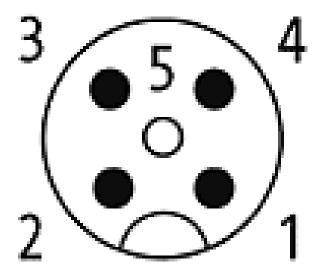

|
| Temperature range                     | -40+85 °C                                                           |



stay connected

| 4 × 0.34 mm <sup>2</sup> |
|--------------------------|
| PVC (br, wh, bl, bk)     |
| no                       |
| PVC                      |
| approx. 5.0 mm           |
| 10 x outer diameter      |
| -30+70 °C                |
| -5+70 °C                 |
|                          |
| 72                       |
| 72                       |
| gram                     |
| рс.                      |
| 85444290                 |
| 1                        |
| 1                        |
|                          |
|                          |

Further cable lengths on request.



stay connected

**Contact layout** 

## Female



Circuit diagram