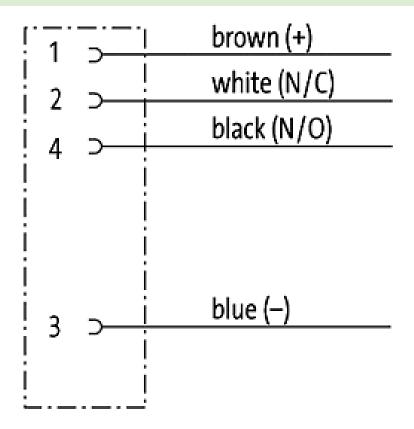

|
| Temperature range                     | -40+85 °C                                                           |



stay connected

| 4 × 0.34 mm <sup>2</sup> |
|--------------------------|
| PVC (br, wh, bl, bk)     |
| no                       |
| PVC                      |
| approx. 5.0 mm           |
| 10 x outer diameter      |
| -30+70 °C                |
| -5+70 °C                 |
|                          |
| 72                       |
| 72                       |
| gram                     |
| рс.                      |
| 85444290                 |
| 1                        |
| 1                        |
|                          |
|                          |

Further cable lengths on request.



stay connected

**Contact layout** 

## Female



Circuit diagram