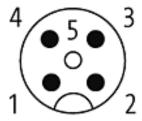

6 mm                                         |
|                                               |
| 24,600                                        |
| 24,600                                        |
| Gramm                                         |
| ST                                            |
| 85369010                                      |
| 1,000                                         |
| 1,000                                         |
|                                               |
|                                               |

Plastic housings with good resistance against chemicals and oils.

The resistance to aggressive media should be individually tested for your application. Further details on request.

stay connected

## Circuit diagram



## **Contact layout**

# Male