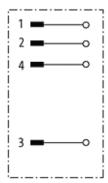

|
| 46 mm                                         |
|                                               |
| 24,600                                        |
| 24,600                                        |
| Gramm                                         |
| ST                                            |
| 85369010                                      |
| 1,000                                         |
| 1,000                                         |
|                                               |
|                                               |

Plastic housings with good resistance against chemicals and oils.

The resistance to aggressive media should be individually tested for your application. Further details on request.

stay connected

## Circuit diagram



## **Contact layout**

# Male