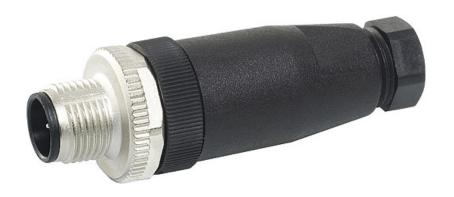

## M12 male straight field-wireable Replaced Art.-No. 27605

Male straight 4-pole

with screw terminals

Clamping range cable entry: 4...6 mm

Plastic housings with good resistance against chemicals and oils.

The resistance to aggressive media should be individually tested for your application. Further details on request.

stay connected