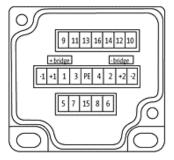

12 plastic lock screw                                        | 58627              |
|                                       | DIN-rail adapter                                              | 27905              |
|                                       | Label plate for use with MVP 17X9mm, white, 2 sets=12 pieces. | 996050             |
|                                       | Coding element PU 6 for use with MVP12 / MVP8 - plug. clamps  | 996054             |
|                                       | adaptor M12 male/ M8 female 3p., seizure 1,3,4                | 7000-42201-0000000 |

All data on this data sheet was compiled carefully.

Liability regarding correctness, completeness, and actuality is limited to gross negligence. Created: 04/11

stay connected

#### **Contact layout**







for 2 signals per port

### Circuit diagram



# Dimension drawing



### De-rating curve