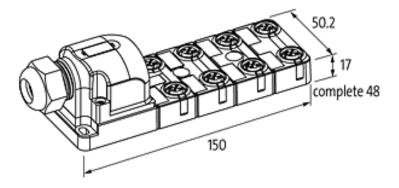

# Dimension drawing

# MVP12, 8xM12, 5pole, plug. cap SCT. plug. cap, field-wireable via screw terminals

stay connected

8-way, 5-pole Screw plug-in terminals potential separation as option