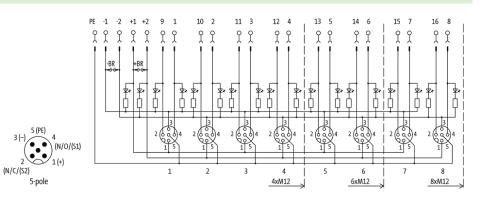

| 58627              |
|                                       | DIN-rail adapter                                              | 27905              |
|                                       | Label plate for use with MVP 17X9mm, white, 2 sets=12 pieces. | 996050             |
|                                       | Coding element PU 6 for use with MVP12 / MVP8 - plug. clamps  | 996054             |
|                                       | adaptor M12 male/ M8 female 3p., seizure 1,3,4                | 7000-42201-0000000 |

All data on this data sheet was compiled carefully.

Liability regarding correctness, completeness, and actuality is limited to gross negligence. Created: 04/11

stay connected

#### **Contact layout**







for 2 signals per port

### Circuit diagram



# Dimension drawing



### De-rating curve