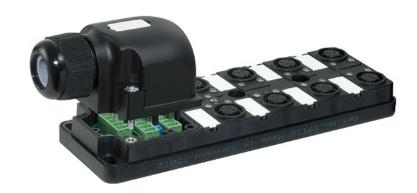

# MVP12, 8xM12, 5pole, plug. cap SCT. plug. cap, field-wireable via screw terminals

stay connected

8-way, 5-pole Screw plug-in terminals potential separation as option

# Image

? with screw-plug terminals for field wiring