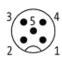

#### Approvals

| Contact layout                        |                                                               |                    |
|---------------------------------------|---------------------------------------------------------------|--------------------|
| Contact 1                             | (+)                                                           |                    |
| Contact 2                             | (N/C)/(S2)                                                    |                    |
| Contact 3                             | (-)                                                           |                    |
| Contact 4                             | (N/O)/(S1)                                                    |                    |
| Contact 5                             | (Earth)                                                       |                    |
| LED display                           | LED (green): Power LED (yellow): Signal (S1/S2)               |                    |
| Technical Data                        |                                                               |                    |
| Operating voltage                     | 24 V DC                                                       |                    |
| Signal per port                       | 2                                                             |                    |
| Operating current per contact (40 °C) | max. 4 A                                                      |                    |
| Total current                         | max. 2 x 8 A                                                  |                    |
| Connection                            | Screw plug-in terminals max. 1.5 mm² (AWG 16)                 |                    |
| Technical data M12 port               |                                                               |                    |
| Locking of ports                      | Screw thread M12 × 1 mm                                       |                    |
| General data                          |                                                               |                    |
| Housing                               | Plastic, flame retardant                                      |                    |
| Protection                            | IP65, IP67                                                    |                    |
| Temperature range                     | -20+80 °C                                                     |                    |
| Commercial data                       |                                                               |                    |
| Gross weight                          | 141                                                           |                    |
| Net weight                            | 141                                                           |                    |
| Weight unit                           | gram                                                          |                    |
| Basic unit                            | рс.                                                           |                    |
| Customs tariff number                 | 85369010                                                      |                    |
| Unit (piece)                          | 1                                                             |                    |
| Limited value                         | 1                                                             |                    |
| Accessories                           |                                                               | ArtNo.             |
|                                       | M12 plastic lock screw                                        | 58627              |
|                                       | DIN-rail adapter                                              | 27905              |
|                                       | Label plate for use with MVP 17X9mm, white, 2 sets=12 pieces. | 996050             |
|                                       | Coding element PU 6 for use with MVP12 / MVP8 - plug. clamps  | 996054             |
|                                       | adaptor M12 male/ M8 female 3p., seizure 1,3,4                | 7000-42201-0000000 |

#### **Contact layout**

for 2 signals per port