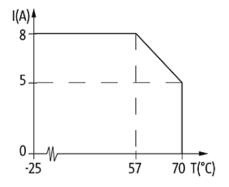

| DIN-rail adapter                                              | 27905              |
|                                       | Label plate for use with MVP 17X9mm, white, 2 sets=12 pieces. | 996050             |
|                                       | Coding element PU 6 for use with MVP12 / MVP8 - plug. clamps  | 996054             |
|                                       | adaptor M12 male/ M8 female 3p., seizure 1,3,4                | 7000-42201-0000000 |

All data on this data sheet was compiled carefully.

Liability regarding correctness, completeness, and actuality is limited to gross negligence. Created: 04/11

stay connected

#### **Contact layout**







for 2 signals per port

### Circuit diagram



# Dimension drawing



### De-rating curve