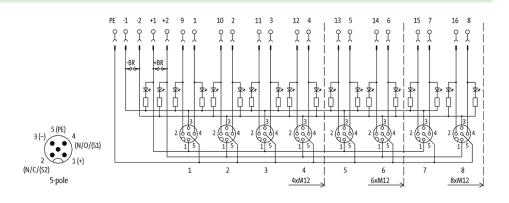

000000 |
| Comments                              |                                                                                                                    |                    |
|                                       | Plastic housings with good resistance against chemicals and oils.                                                  |                    |
|                                       | The resistance to aggressive media should be individually tested for your application. Further details on request. |                    |

All data on this data sheet was compiled carefully.

Liability regarding correctness, completeness, and actuality is limited to gross negligence. Created: 04/11

stay connected

## **Contact layout**







for 1 signal per port

## Circuit diagram



# Dimension drawing



### **De-rating curve**