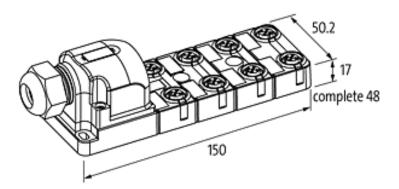

|                                                                                                                    |                    |
|                                       | Plastic housings with good resistance against chemicals and oils.                                                  |                    |
|                                       | The resistance to aggressive media should be individually tested for your application. Further details on request. |                    |

All data on this data sheet was compiled carefully.

Liability regarding correctness, completeness, and actuality is limited to gross negligence. Created: 04/11

stay connected

## **Contact layout**







for 1 signal per port

## Circuit diagram



# Dimension drawing



### **De-rating curve**