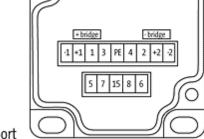

| 7000-42201-0000000 |
| Comments                              |                                                                                                                    |                    |
|                                       | Plastic housings with good resistance against chemicals and oils.                                                  |                    |
|                                       | The resistance to aggressive media should be individually tested for your application. Further details on request. |                    |

All data on this data sheet was compiled carefully.

Liability regarding correctness, completeness, and actuality is limited to gross negligence. Created: 04/11

stay connected

## **Contact layout**







for 1 signal per port

## Circuit diagram



# Dimension drawing



### **De-rating curve**