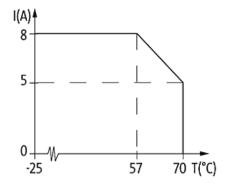

|                    |
|                                       | Plastic housings with good resistance against chemicals and oils.                                                  |                    |
|                                       | The resistance to aggressive media should be individually tested for your application. Further details on request. |                    |

All data on this data sheet was compiled carefully.

Liability regarding correctness, completeness, and actuality is limited to gross negligence. Created: 04/11

stay connected

## **Contact layout**







for 1 signal per port

## Circuit diagram



# Dimension drawing



### **De-rating curve**