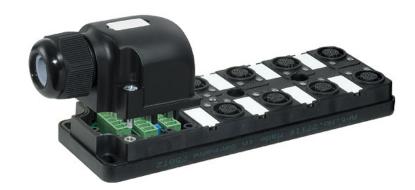

MVP12, 8xM12, 4pole, plug. cap SCT. plug. cap, field-wireable via screw terminals

stay connected

8-way, 4-pole Screw plug-in terminals potential separation as option

# Image

? with screw-plug terminals for field wiring