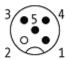

## **Contact layout**

for 1 signal per port

## Approvals

|                                       | 0 <b>2 — 0</b> 3                                                                                                   |                    |
|---------------------------------------|--------------------------------------------------------------------------------------------------------------------|--------------------|
| Contact layout                        |                                                                                                                    |                    |
| Contact 1                             | (+)                                                                                                                |                    |
| Contact 3                             | (-)                                                                                                                |                    |
| Contact 4                             | (N/O)/(S1)                                                                                                         |                    |
| Contact 5                             | (Earth)                                                                                                            |                    |
| LED display                           | LED (green): Power LED (yellow): signal (S1)                                                                       |                    |
| Technical Data                        |                                                                                                                    |                    |
| Operating voltage                     | 24 V DC                                                                                                            |                    |
| Signal per port                       | 1                                                                                                                  |                    |
| Operating current per contact (40 °C) | max. 4 A                                                                                                           |                    |
| Total current                         | max. 2 x 8 A                                                                                                       |                    |
| Connection                            | Screw plug-in terminals max. 1.5 mm² (AWG 16)                                                                      |                    |
| Technical data M12 port               |                                                                                                                    |                    |
| Locking of ports                      | Screw thread M12 × 1 mm                                                                                            |                    |
| General data                          |                                                                                                                    |                    |
| Housing                               | Plastic, flame retardant                                                                                           |                    |
| Protection                            | IP65, IP67                                                                                                         |                    |
| Temperature range                     | -20+80 °C                                                                                                          |                    |
| Commercial data                       |                                                                                                                    |                    |
| Gross weight                          | 130                                                                                                                |                    |
| Net weight                            | 130                                                                                                                |                    |
| Weight unit                           | gram                                                                                                               |                    |
| Basic unit                            | pc.                                                                                                                |                    |
| Customs tariff number                 | 85389091                                                                                                           |                    |
| Unit (piece)                          | 1                                                                                                                  |                    |
| Limited value                         | 1                                                                                                                  |                    |
| Accessories                           |                                                                                                                    | ArtNo.             |
|                                       | M12 plastic lock screw                                                                                             | 58627              |
|                                       | DIN-rail adapter                                                                                                   | 27905              |
|                                       | Label plate for use with MVP 17X9mm, white, 2 sets=12 pieces.                                                      | 996050             |
|                                       | Coding element PU 6 for use with MVP12 / MVP8 - plug. clamps                                                       | 996054             |
|                                       | adaptor M12 male / M8 female 3p., seizure 1,3,4                                                                    | 7000-42201-0000000 |
| Comments                              |                                                                                                                    |                    |
|                                       | Plastic housings with good resistance against chemicals and oils.                                                  |                    |
|                                       | The resistance to aggressive media should be individually tested for your application. Further details on request. |                    |