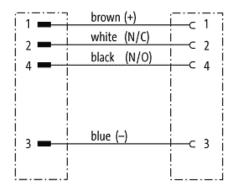

.0 mm       |  |
| Bend radius (mobile)       | 10 x outer diameter  |  |
| Temperature range (fixed)  | -30+70 °C            |  |
| Temperature range (mobile) | -5+70 °C             |  |
| Commercial data            |                      |  |
| Gross weight               | 81                   |  |
| Net weight                 | 81                   |  |
| Weight unit                | gram                 |  |
| Basic unit                 | рс.                  |  |
| Customs tariff number      | 85444290             |  |
| Unit (piece)               | 1                    |  |
| Limited value              | 1                    |  |
| Comments                   |                      |  |

Further cable lengths on request.



stay connected

## **Contact layout**



## Circuit diagram