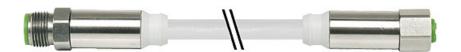

M12-Steel male straight / M12-Steel female straight PVC-OB 4x0,34 grey 1,5m

stay connected

Male straight to female straight M12 - M12, 4-pole