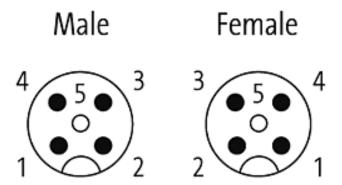

| approx. 5.0 mm       |  |
| Bend radius (mobile)       | 10 x outer diameter  |  |
| Temperature range (fixed)  | -30+70 °C            |  |
| Temperature range (mobile) | -5+70 °C             |  |
| Commercial data            |                      |  |
| Gross weight               | 81                   |  |
| Net weight                 | 81                   |  |
| Weight unit                | gram                 |  |
| Basic unit                 | рс.                  |  |
| Customs tariff number      | 85444290             |  |
| Unit (piece)               | 1                    |  |
| Limited value              | 1                    |  |
| Comments                   |                      |  |

Further cable lengths on request.



stay connected

## **Contact layout**



## Circuit diagram