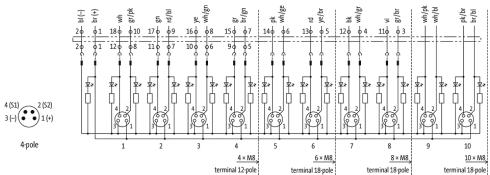

|  |
| 1819                                           |  |  |
| 1819                                           |  |  |
| gram                                           |  |  |
| pc.                                            |  |  |
| 85444290                                       |  |  |
| 1                                              |  |  |
| 1                                              |  |  |
|                                                |  |  |
|                                                |  |  |

Further cable lengths on request.

Plastic housings with good resistance against chemicals and oils.

The resistance to aggressive media should be individually tested for your application. Further details on request.



stay connected

## **Contact layout**



## Circuit diagram