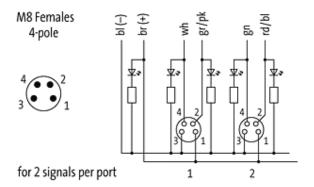

## Approvals

| Contact layout |                    |                           |                          |  |
|----------------|--------------------|---------------------------|--------------------------|--|
| Contact 1      | (+)                |                           |                          |  |
| Contact 2      | (N/C)/(S2)         |                           |                          |  |
| Contact 3      | (-)                |                           |                          |  |
| Contact 4      | (N/O)/(S1)         |                           |                          |  |
| LED display    | LED (green): Power | LED (yellow): signal (S1) | LED (white): Signal (S2) |  |

## **Contact layout**