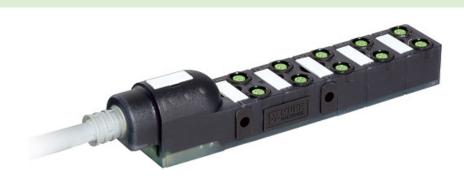

Exact8, 10xM8, 4-pole, moulded cable 10.0m PUR 20x0,34+2x0,75 exit norm..

stay connected

10-way, 4-pole PUR (UL/CSA), halogen free 10.0 m

Further cable lengths on request.

Plastic housings with good resistance against chemicals and oils.

The resistance to aggressive media should be individually tested for your application. Further details on request.