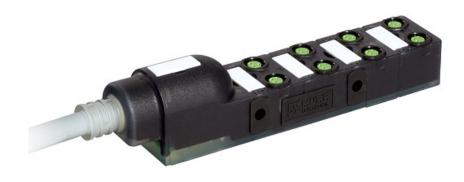

Exact8, 8xM8, 3-pole, moulded cable 10.0m PUR 8x0,34+2x0,75, UL/CSA

stay connected

8-way, 3-pole PUR (UL/CSA), halogen free 10.0 m