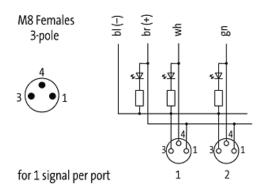

## Approvals

| Contact layout |                                              |
|----------------|----------------------------------------------|
| Contact 1      | (+)                                          |
| Contact 3      | (-)                                          |
| Contact 4      | (N/O)/(S1)                                   |
| LED display    | LED (green): Power LED (yellow): signal (S1) |

## **Contact layout**