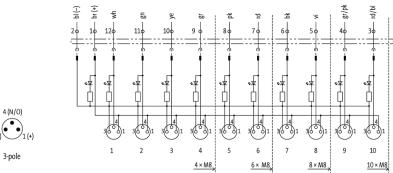

|
| IP65, IP67                                  |
|                                             |
| 1184                                        |
| 1184                                        |
| gram                                        |
| pc.                                         |
| 85444290                                    |
| 1                                           |
| 1                                           |
|                                             |
|                                             |

Further cable lengths on request.

Plastic housings with good resistance against chemicals and oils.

The resistance to aggressive media should be individually tested for your application. Further details on request.

## **Contact layout**



## Circuit diagram