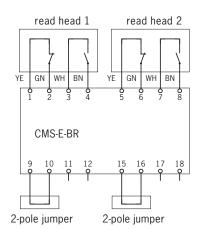

#### Connection example 2

 Two read heads on one evaluation unit CMS-E-BR (without feedback loop)