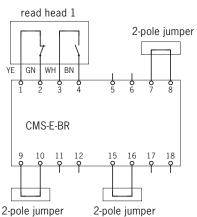

## Connection example 1

 One read head on one evaluation unit CMS-E-BR (without feedback loop)