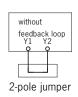

## Connection examples for automatic start

With feedback loop
+24Vo

Page 13 Page 14 Page 14 Page 14 Page 15 Page

Without feedback loop