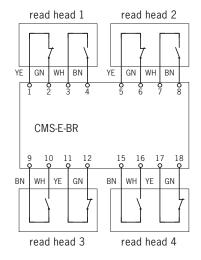

## Connection example 3

 Four read heads on one evaluation unit CMS-E-BR (without feedback loop)