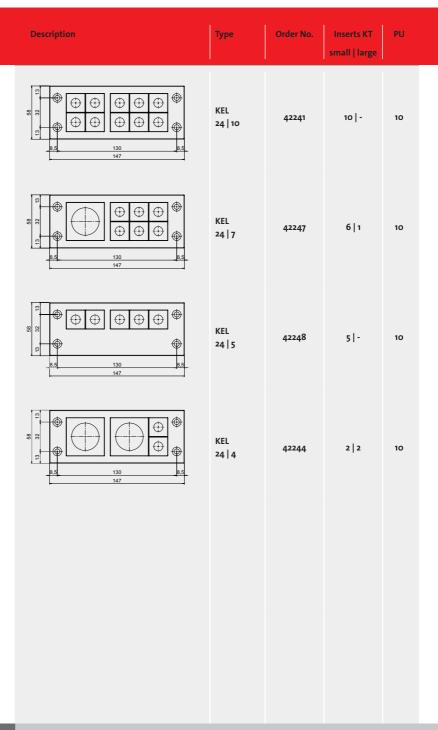

## KEL 24

#### Product description

The KEL-24 matches exactly the cut-out dimensions of 24-pole standard industrial connectors.

The split insert matching the cable diameter is placed around the cable and inserted into the cable entry frame.