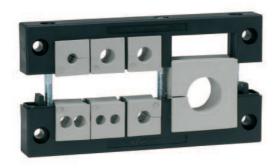

#### Product description

The KEL-24 matches exactly the cut-out dimensions of 24-pole standard industrial connectors.

The split insert matching the cable diameter is placed around the cable and inserted into the cable entry frame.

Either a cut out of 36mm or 46mm tall can be chosen depending on the cables being routed. This flexibility is perfect for pre-terminated cables.