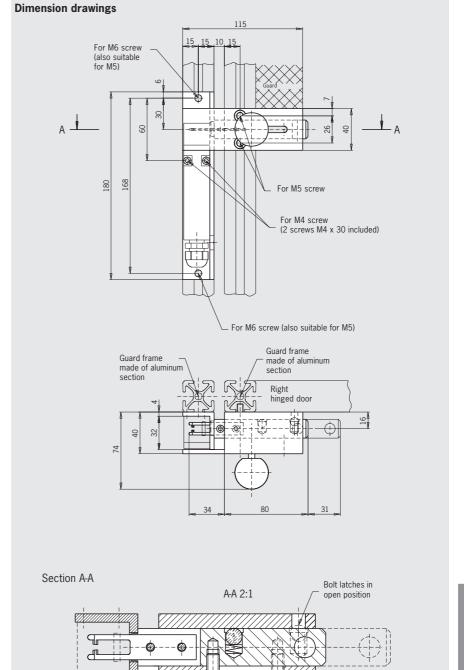

# Bolts for safety guards for safety switches NM

► For left or right hinged doors

#### **Features**

- Easily fitted to standard aluminum profiles and machine covers by screw connection
- Distinctive yellow color for easy recognition
- Symmetrical design for doors hinged on the right or left
- No additional door handle necessary
- Bolt with detent mechanism in opened position
- Through hole on the bolt permits attachment of padlocks

## Bolt for safety switches NM..VZ

### Ordering table

| Designation       | Detent mechanism | Version                              | Order No.         |
|-------------------|------------------|--------------------------------------|-------------------|
| Bolt NM           | None             | For right or left hinged doors       | 077 233           |
|                   |                  | Actuator and switch bracket included | Bolt NM           |
| Switch bracket NM |                  | Separate                             | 077 245           |
|                   |                  |                                      | Switch bracket NM |