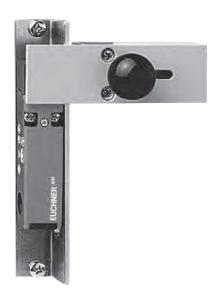

# Bolts for safety guards for safety switches NM

► For left or right hinged doors

#### **Features**

- Easily fitted to standard aluminum profiles and machine covers by screw connection
- Distinctive yellow color for easy recognition
- Symmetrical design for doors hinged on the right or left
- No additional door handle necessary
- Bolt with detent mechanism in opened position
- Through hole on the bolt permits attachment of padlocks

#### Notes

- Actuator and switch bracket included
- Please order safety switch separately