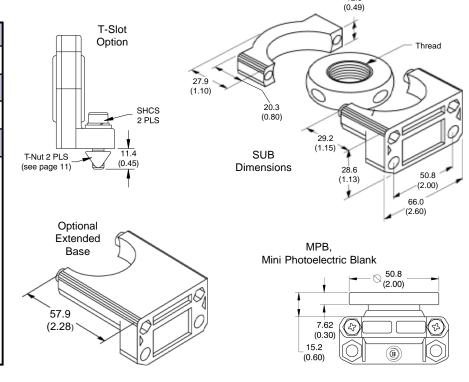

## **Features**

- Durable Glass-filled Nylon Construction
- Regular or Extended Base Models
- Sizes for 12, 18 and 30mm Threaded Sensors
- Blank for mounting mini pohotoelectrics
- T-Slot mounting fastener option

User-drilled, SUB-MPB shown with mini photoelectric sensor.

SUB-30-TS, supplied with all fasteners for T-Slot mounting.

12.5

| Model No. | Thread                                                                                                                                                                                                                                                                                                                                                                                                                                                                  |
|-----------|-------------------------------------------------------------------------------------------------------------------------------------------------------------------------------------------------------------------------------------------------------------------------------------------------------------------------------------------------------------------------------------------------------------------------------------------------------------------------|
| SUB-12    | M12 X 1                                                                                                                                                                                                                                                                                                                                                                                                                                                                 |
| SUB-18    | M18 X 1                                                                                                                                                                                                                                                                                                                                                                                                                                                                 |
| SUB-30    | M30 X1.5                                                                                                                                                                                                                                                                                                                                                                                                                                                                |
| SUB-MPB   | User drilled & tapped, or use double- backed adhesive tape.                                                                                                                                                                                                                                                                                                                                                                                                             |
| Notes     | 1) Order by model number. 2) For extended base option, use SUBE in the model number, for example SUBE-30. 3) For included T-Slot fasteners, add "TS" to the end of the model number, for example SUBE-30-TS. 4) T-Slot option fasteners adapt SUB's to most 30mm size and up extruded aluminum profiles. 5) Housing material is glass-filled Nylon and fasteners are stainless steel. 6) User provides sensor fasteners on MPB versions. 7) MPB blank is black Delrin®. |