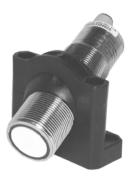

## **Benefits**

- Easy Sensor Installation and Setup
- Corrosion-Resistant
- Stock Mounting Solutions
- Direct attachment to T-Slot

SUB-30 with M30 x 1.5 threaded barrel ultrasonic sensor.

SUB-30 with photoelectric having a M30 x 1.5 threaded base.