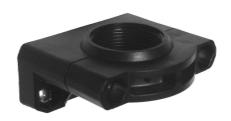

## Swivel-style Universal Brackets (SUB)

**Swivel-style Universal Bracket** Attach threaded barrel photoelectric and ultrasonic sensors, mini photoelectrics, as well as limit switch-style devices having M30 threaded bases. Achieve easy aiming and secure mounting with these durable, glass-filled nylon brackets.

User-drilled, SUB-MPB shown with mini photoelectric sensor.

SUB-30-TS, supplied with all fasteners for T-Slot mounting.

12.5

| Model No. | Thread                                                                                                                                                                                                                                                                                                                                                                                                                                                                  |
|-----------|-------------------------------------------------------------------------------------------------------------------------------------------------------------------------------------------------------------------------------------------------------------------------------------------------------------------------------------------------------------------------------------------------------------------------------------------------------------------------|
| SUB-12    | M12 X 1                                                                                                                                                                                                                                                                                                                                                                                                                                                                 |
| SUB-18    | M18 X 1                                                                                                                                                                                                                                                                                                                                                                                                                                                                 |
| SUB-30    | M30 X1.5                                                                                                                                                                                                                                                                                                                                                                                                                                                                |
| SUB-MPB   | User drilled & tapped, or use double- backed adhesive tape.                                                                                                                                                                                                                                                                                                                                                                                                             |
| Notes     | 1) Order by model number. 2) For extended base option, use SUBE in the model number, for example SUBE-30. 3) For included T-Slot fasteners, add "TS" to the end of the model number, for example SUBE-30-TS. 4) T-Slot option fasteners adapt SUB's to most 30mm size and up extruded aluminum profiles. 5) Housing material is glass-filled Nylon and fasteners are stainless steel. 6) User provides sensor fasteners on MPB versions. 7) MPB blank is black Delrin®. |