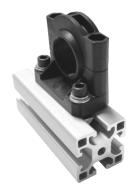

## Swivel-style Universal Brackets (SUB)

**Swivel-style Universal Bracket** Attach threaded barrel photoelectric and ultrasonic sensors, mini photoelectrics, as well as limit switch-style devices having M30 threaded bases. Achieve easy aiming and secure mounting with these durable, glass-filled nylon brackets.

## **Benefits**

- Easy Sensor Installation and Setup
- Corrosion-Resistant
- Stock Mounting Solutions
- Direct attachment to T-Slot

SUB-30 with M30 x 1.5 threaded barrel ultrasonic sensor.

SUB-30 with photoelectric having a M30 x 1.5 threaded base.

User-drilled, SUB-MPB shown with mini photoelectric sensor.

SUB-30-TS, supplied with all fasteners for T-Slot mounting.

12.5

| Model No. | Thread                                                                                                                                                                                                                                                                                                                                                                                                                                                                  |
|-----------|-------------------------------------------------------------------------------------------------------------------------------------------------------------------------------------------------------------------------------------------------------------------------------------------------------------------------------------------------------------------------------------------------------------------------------------------------------------------------|
| SUB-12    | M12 X 1                                                                                                                                                                                                                                                                                                                                                                                                                                                                 |
| SUB-18    | M18 X 1                                                                                                                                                                                                                                                                                                                                                                                                                                                                 |
| SUB-30    | M30 X1.5                                                                                                                                                                                                                                                                                                                                                                                                                                                                |
| SUB-MPB   | User drilled & tapped, or use double- backed adhesive tape.                                                                                                                                                                                                                                                                                                                                                                                                             |
| Notes     | 1) Order by model number. 2) For extended base option, use SUBE in the model number, for example SUBE-30. 3) For included T-Slot fasteners, add "TS" to the end of the model number, for example SUBE-30-TS. 4) T-Slot option fasteners adapt SUB's to most 30mm size and up extruded aluminum profiles. 5) Housing material is glass-filled Nylon and fasteners are stainless steel. 6) User provides sensor fasteners on MPB versions. 7) MPB blank is black Delrin®. |