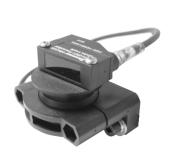

User-drilled, SUB-MPB shown with mini photoelectric sensor.

SUB-30-TS, supplied with all fasteners for T-Slot mounting.

12.5

| Model No. | Thread                                                                                                                                                                                                                                                                                                                                                                                                                                                                  |
|-----------|-------------------------------------------------------------------------------------------------------------------------------------------------------------------------------------------------------------------------------------------------------------------------------------------------------------------------------------------------------------------------------------------------------------------------------------------------------------------------|
| SUB-12    | M12 X 1                                                                                                                                                                                                                                                                                                                                                                                                                                                                 |
| SUB-18    | M18 X 1                                                                                                                                                                                                                                                                                                                                                                                                                                                                 |
| SUB-30    | M30 X1.5                                                                                                                                                                                                                                                                                                                                                                                                                                                                |
| SUB-MPB   | User drilled & tapped, or use double- backed adhesive tape.                                                                                                                                                                                                                                                                                                                                                                                                             |
| Notes     | 1) Order by model number. 2) For extended base option, use SUBE in the model number, for example SUBE-30. 3) For included T-Slot fasteners, add "TS" to the end of the model number, for example SUBE-30-TS. 4) T-Slot option fasteners adapt SUB's to most 30mm size and up extruded aluminum profiles. 5) Housing material is glass-filled Nylon and fasteners are stainless steel. 6) User provides sensor fasteners on MPB versions. 7) MPB blank is black Delrin®. |