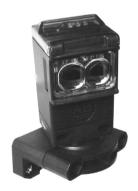

User-drilled, SUB-MPB shown with mini photoelectric sensor.

SUB-30-TS, supplied with all fasteners for T-Slot mounting.

12.5

| Model No. | Thread                                                                                                                                                                                                                                                                                                                                                                                                                                                                  |
|-----------|-------------------------------------------------------------------------------------------------------------------------------------------------------------------------------------------------------------------------------------------------------------------------------------------------------------------------------------------------------------------------------------------------------------------------------------------------------------------------|
| SUB-12    | M12 X 1                                                                                                                                                                                                                                                                                                                                                                                                                                                                 |
| SUB-18    | M18 X 1                                                                                                                                                                                                                                                                                                                                                                                                                                                                 |
| SUB-30    | M30 X1.5                                                                                                                                                                                                                                                                                                                                                                                                                                                                |
| SUB-MPB   | User drilled & tapped, or use double- backed adhesive tape.                                                                                                                                                                                                                                                                                                                                                                                                             |
| Notes     | 1) Order by model number. 2) For extended base option, use SUBE in the model number, for example SUBE-30. 3) For included T-Slot fasteners, add "TS" to the end of the model number, for example SUBE-30-TS. 4) T-Slot option fasteners adapt SUB's to most 30mm size and up extruded aluminum profiles. 5) Housing material is glass-filled Nylon and fasteners are stainless steel. 6) User provides sensor fasteners on MPB versions. 7) MPB blank is black Delrin®. |