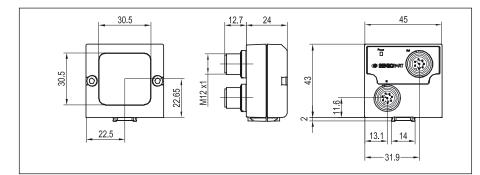

# RING LIGHT FOR FRONT ILLUMINATION

## Characteristics

Low-cost LED ring light in IP65/67 housing for front illumination of objects. Does not require a switching amplifier.

## Main application

Bright symmetrical illumination and inspection of diffuse or poorly-reflective objects in dark-field or bright-field configuration.

| ltem no.  | Part name | Description                   | Suitable fixing bracket |
|-----------|-----------|-------------------------------|-------------------------|
| 525-51139 | LFR 45 WD | Ring light white, two rows    | 543-11015               |
| 525-51141 | LFR 45 ID | Ring light infrared, two rows | 543-11015               |
| 525-51143 | LFR 45 RD | Ring light red, two rows      | 543-11015               |
| 525-51143 | LFR 45 RD | 0.0                           | 543-11015               |