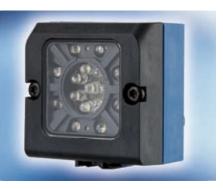

# RING LIGHT FOR FRONT ILLUMINATION

## Characteristics

Low-cost LED ring light in IP65/67 housing for front illumination of objects. Does not require a switching amplifier.

## Main application

Bright symmetrical illumination and inspection of diffuse or poorly-reflective objects in dark-field or bright-field configuration.

| ltem no.  | Part name | Description                   | Suitable fixing bracket |
|-----------|-----------|-------------------------------|-------------------------|
| 525-51139 | LFR 45 WD | Ring light white, two rows    | 543-11015               |
| 525-51141 | LFR 45 ID | Ring light infrared, two rows | 543-11015               |
| 525-51143 | LFR 45 RD | Ring light red, two rows      | 543-11015               |
| 525-51143 | LFR 45 RD | 0.0                           | 543-11015               |