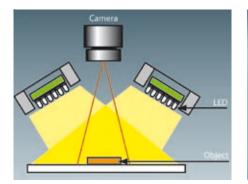

### Characteristics

Low-cost LED surface light in IP65/67 housing, for front illumination of objects. Light can be cascaded from several directions. Does not require a switching amplifier.

#### Main application

Illumination and inspection of diffuse or poorly-reflective objects in dark-field or bright-field configuration.

| ltem no.  | Part name                        | Description                 |  |
|-----------|----------------------------------|-----------------------------|--|
| 525-51136 | LF 45 W                          | Surface light FA45 white    |  |
| 525-51137 | LF 45 IR                         | Surface light FA45 infrared |  |
| 525-51144 | 4 LF 45 R Surface light FA45 red |                             |  |
|           |                                  |                             |  |