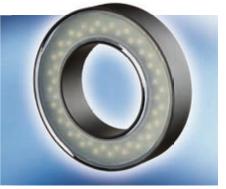

## Characteristics

Low-cost LED ring light in IP65/67 housing for front illumination of objects. Does not require a switching amplifier.

## Main application

Bright symmetrical illumination and inspection of diffuse or poorly-reflective objects in dark-field or bright-field configuration.

| ltem no.  | Part name | Description                   | Suitable fixing bracket |
|-----------|-----------|-------------------------------|-------------------------|
| 525-51139 | LFR 45 WD | Ring light white, two rows    | 543-11015               |
| 525-51141 | LFR 45 ID | Ring light infrared, two rows | 543-11015               |
| 525-51143 | LFR 45 RD | Ring light red, two rows      | 543-11015               |
| 525-51143 | LFR 45 RD | 0.0                           | 543-11015               |