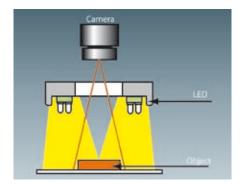

### Characteristics

Low-cost LED surface light in IP65/67 housing, for front illumination of objects. Light can be cascaded from several directions. Does not require a switching amplifier.

#### Main application

Illumination and inspection of diffuse or poorly-reflective objects in dark-field or bright-field configuration.

| ltem no.  | Part name                        | Description                 |  |
|-----------|----------------------------------|-----------------------------|--|
| 525-51136 | LF 45 W                          | Surface light FA45 white    |  |
| 525-51137 | LF 45 IR                         | Surface light FA45 infrared |  |
| 525-51144 | 4 LF 45 R Surface light FA45 red |                             |  |
|           |                                  |                             |  |