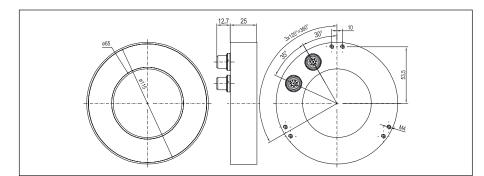

## Characteristics

Low-cost LED ring light in IP65/67 housing for front illumination of objects. Does not require a switching amplifier.

## Main application

Bright symmetrical illumination and inspection of diffuse or poorly-reflective objects in dark-field or bright-field configuration.

| ltem no.  | Part name | Description                   | Suitable fixing bracket |
|-----------|-----------|-------------------------------|-------------------------|
| 525-51139 | LFR 45 WD | Ring light white, two rows    | 543-11015               |
| 525-51141 | LFR 45 ID | Ring light infrared, two rows | 543-11015               |
| 525-51143 | LFR 45 RD | Ring light red, two rows      | 543-11015               |
| 525-51143 | LFR 45 RD | 0.0                           | 543-11015               |